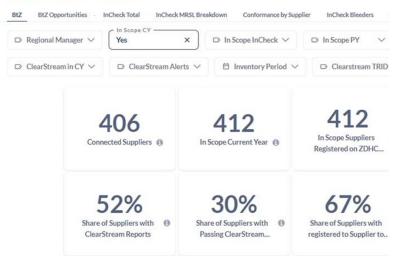

# What can be seen on the dashboard?

• Supply Chain Performance

Get a comprehensive view of your Gateway data, with access to key metrics and customizable KPIs, enabling you to extract valuable, actionable insights.

#### • In-Scope Suppliers and Facilities

Monitor suppliers and facilities that fall within your programme's scope for easy tracking.

#### ClearStream and InCheck Overview

Gain a clear picture of your suppliers' environmental performance with streamlined data access.

#### • Supplier to Zero Progress

Track the number of suppliers registered in the Supplier to Zero program for continuous improvement.